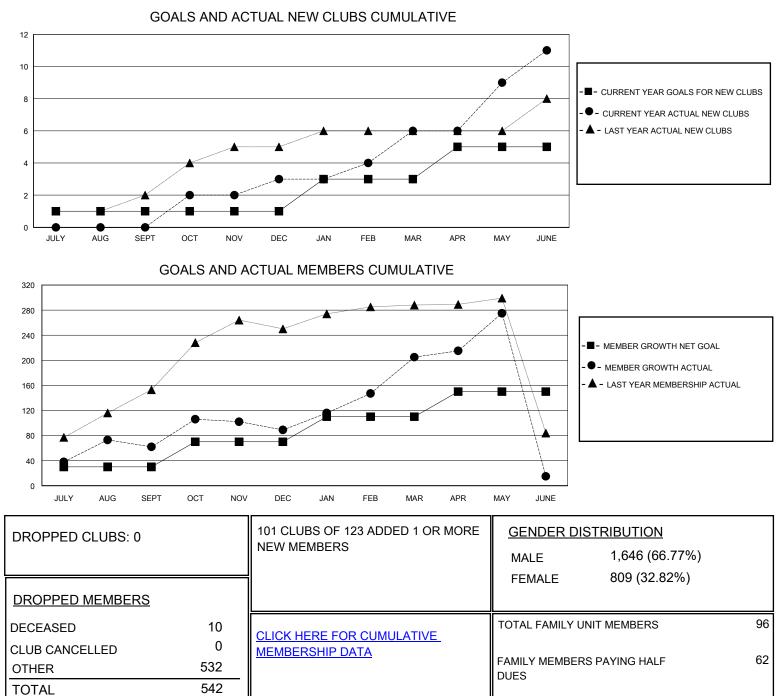

## District 303

Results as of: 6/30/2024

| GMT:                  | LOCATION HONG KONG, CHINA |           |               |                       |                         |                         | GMT CA                                             |
|-----------------------|---------------------------|-----------|---------------|-----------------------|-------------------------|-------------------------|----------------------------------------------------|
| Clubs                 |                           |           |               | Members               |                         |                         |                                                    |
| RESULTS FOR 2023-2024 |                           |           |               | RESULTS FOR 2023-2024 |                         |                         |                                                    |
| QUARTER               | NEW CLUB GOAL             | NEW CLUBS | DROPPED CLUBS | QUARTER ME            | MBER GROWTH NET<br>GOAL | MEMBER GROWTH<br>ACTUAL | DROPPED<br>MEMBERS ACTUAL<br>(including transfers) |
| JULY/AUG/SEPT         | 1                         | 0         | 0             | JULY/AUG/SEPT         | 30                      | 184                     | 99                                                 |
| OCT/NOV/DEC           | 0                         | 3         | 0             | OCT/NOV/DEC           | 40                      | 121                     | 92                                                 |
| JAN/FEB/MAR           | 2                         | 3         | 0             | JAN/FEB/MAR           | 40                      | 143                     | 23                                                 |
| APR/MAY/JUNE          | 2                         | 5         | 0             | APR/MAY/JUNE          | 40                      | 163                     | 331                                                |